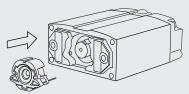

## **Liquid Lens Module Installation**

The liquid lens module is an electronically controllable variable focus system.

Remove the front cover.

Set to 105 mm

Place fingers as shown over the illumination LEDs and hold the reader tightly to prevent dislodging its internal components during the liquid lens installation procedure.