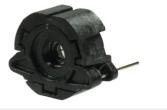

## **Liquid Lens Module Installation**

Remove the supplied sleeves from the enclosed bag and insert them into the designated locations on the reader.

6

Insert the pins of the liquid lens module through the sleeves and into the DataMan reader.

Replace the front cover.

Tighten screws in order shown. Maximum torque for the cover screws is 9 N-cm (0.8 pound-inch).

Use the Focus Settings pane in the Setup Tool to configure the liquid lens for your production environment, which typically supports a reading range between 40mm - 250mm. Individual liquid lens modules may support a larger range. Contact your Cognex sales representative for details.