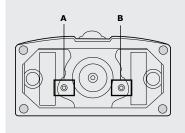

## **Liquid Lens Module Installation**

Remove the supplied sleeves from the enclosed bag and insert them into the designated locations on the reader.

6

Insert the pins of the liquid lens module through the sleeves and into the DataMan reader.