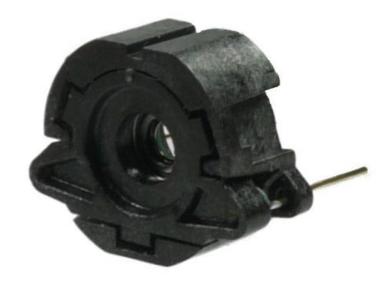

## **Liquid Lens Module Installation**

The liquid lens module is an electronically controllable variable focus system.

Remove the front cover.

Set to 105 mm

Place fingers as shown over the illumination LEDs and hold the reader tightly to prevent dislodging its internal components during the liquid lens installation procedure.

## **Liquid Lens Module Installation**

Remove the supplied sleeves from the enclosed bag and insert them into the designated locations on the reader.

6

Insert the pins of the liquid lens module through the sleeves and into the DataMan reader.