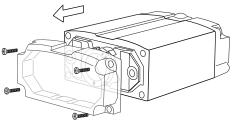

Replace the front cover.

Tighten screws in order shown. Maximum torque for the cover screws is 9 N-cm (0.8 pound-inch).

Use the Focus Settings pane in the Setup Tool to configure the liquid lens for your production environment, which typically supports a reading range between 40mm - 250mm. Individual liquid lens modules may support a larger range. Contact your Cognex sales representative for details.