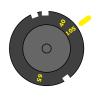

## **Liquid Lens Module Installation**

The liquid lens module is an electronically controllable variable focus system.

Remove the front cover.

Set to 105 mm

Place fingers as shown over the illumination LEDs and hold the reader tightly to prevent dislodging its internal components during the liquid lens installation procedure.