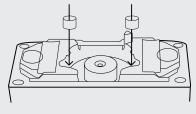

Replace the front cover.

Tighten screws in order shown. Maximum torque for the cover screws is 9 N-cm (0.8 pound-inch).

Use the Focus Settings pane in the Setup Tool to configure the liquid lens for your production environment, which typically supports a reading range between 40mm - 250mm. Individual liquid lens modules may support a larger range. Contact your Cognex sales representative for details.