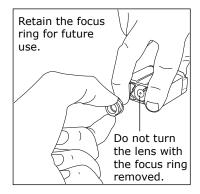

## **Liquid Lens Module Installation**

The liquid lens module is an electronically controllable variable focus system.

Remove the front cover.

Set to 105 mm

Place fingers as shown over the illumination LEDs and hold the reader tightly to prevent dislodging its internal components during the liquid lens installation procedure.