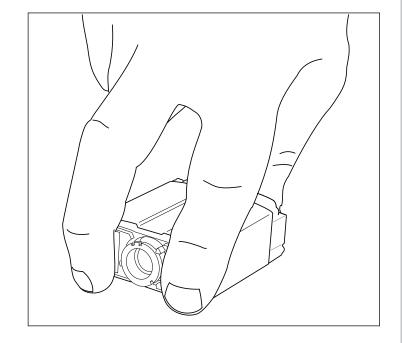

## **Liquid Lens Module Installation**

The liquid lens module is an electronically controllable variable focus system.

Remove the front cover.

Set to 105 mm

Place fingers as shown over the illumination LEDs and hold the reader tightly to prevent dislodging its internal components during the liquid lens installation procedure.