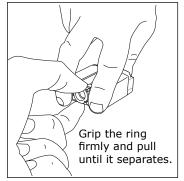

## **Liquid Lens Module Installation**

The liquid lens module is an electronically controllable variable focus system.

Remove the front cover.

Set to 105 mm

Place fingers as shown over the illumination LEDs and hold the reader tightly to prevent dislodging its internal components during the liquid lens installation procedure.