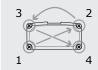

Replace the front cover.

Tighten screws in order shown. Maximum torque for the cover screws is 9 N-cm (0.8 pound-inch).

Use the Focus Settings pane in the Setup Tool to configure the liquid lens for your production environment, which typically supports a reading range between 40mm - 250mm. Individual liquid lens modules may support a larger range. Contact your Cognex sales representative for details.