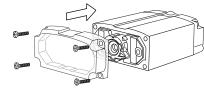

## **Liquid Lens Module Installation**

Remove the supplied sleeves from the enclosed bag and insert them into the designated locations on the reader.

6

Insert the pins of the liquid lens module through the sleeves and into the DataMan reader.

Replace the front cover.

Tighten screws in order shown. Maximum torque for the cover screws is 9 N-cm (0.8 pound-inch).

Use the Focus Settings pane in the Setup Tool to configure the liquid lens for your production environment, which typically supports a reading range between 40mm - 250mm. Individual liquid lens modules may support a larger range. Contact your Cognex sales representative for details.